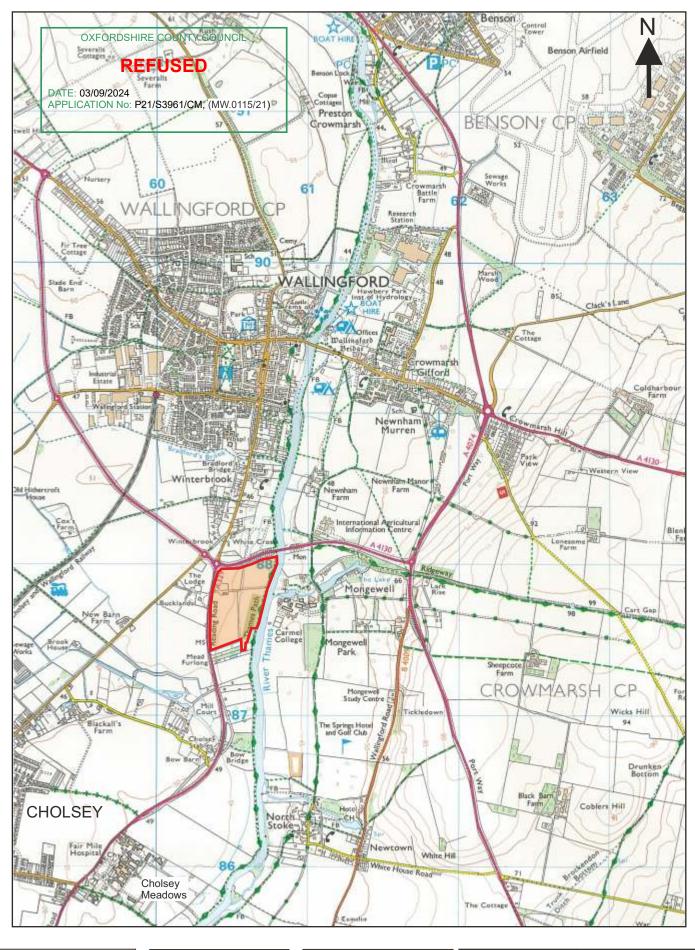

| PA 21-1                                                                                                                                     | Title Site Location   Project Project            | Application Area                    |              | G          |
|---------------------------------------------------------------------------------------------------------------------------------------------|--------------------------------------------------|-------------------------------------|--------------|------------|
| Based upon the 2006 Ordnance Survey 1:25,000<br>map with the permission of The Controller of                                                | Planning Application                             |                                     | LONDON ROCK  | Greenfield |
| Her Majesty's Stationary Office Crown Copyright<br>Greenfield Associates, 1 Commercial Rd,<br>Keyworth, Nottingham<br>Licence No. 100020505 | <sup>Site</sup> White Cross Farm,<br>Wallingford | Project No. Scale<br>LRS/WAL100 nts | SUPPLIES LTD | enviro     |